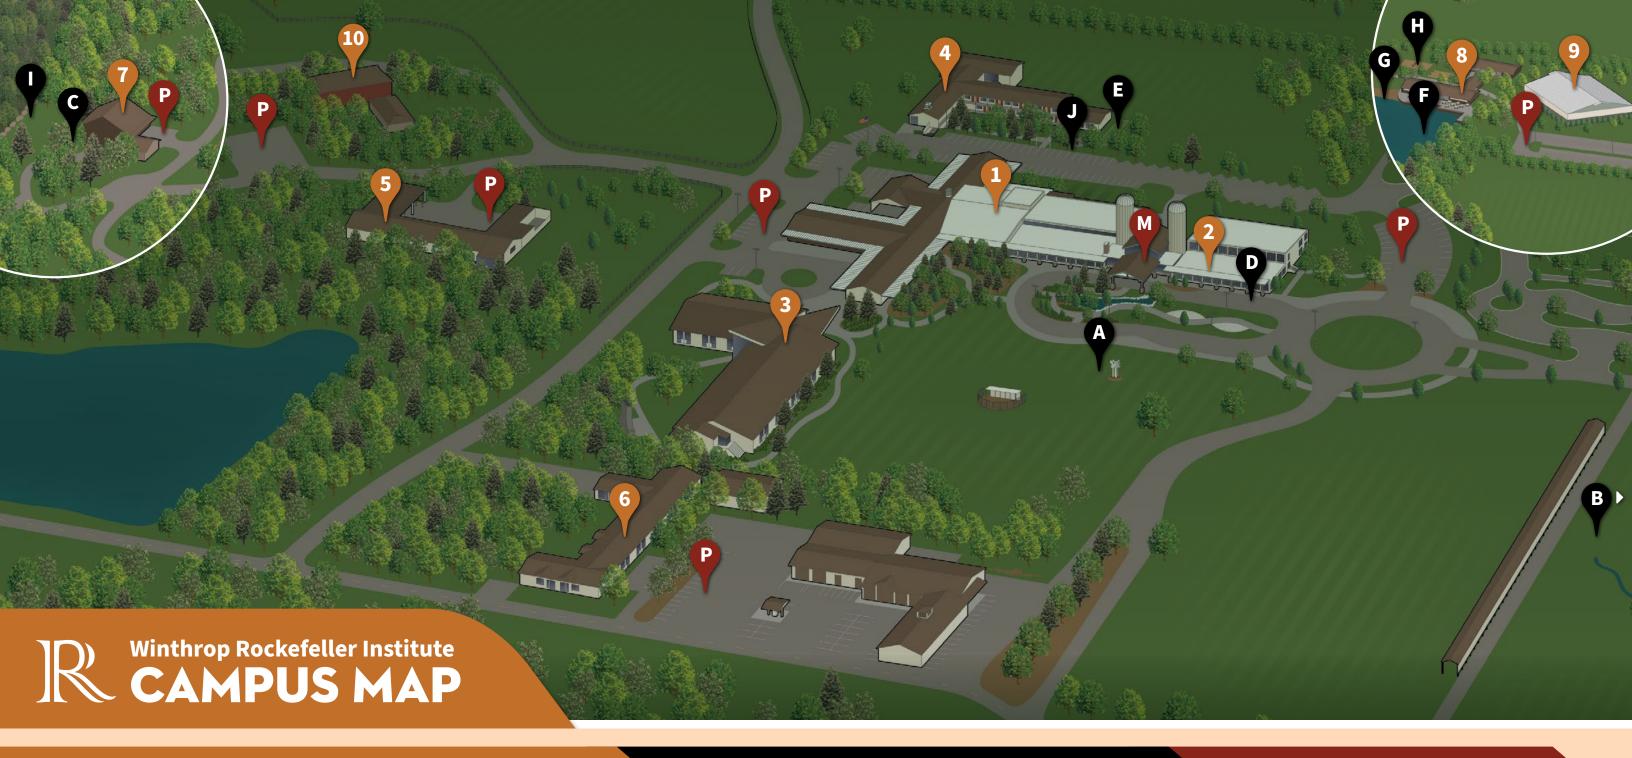

# **INSTITUTE BUILDINGS**

- **1 Main Building West**⊙ Conference & Dining Rooms
- 2 Main Building East
  - **⊕** Legacy Gallery & Theater
  - **⊕** The Roustabout
- 3 President's Lodge
- **4** The Meadows
- **5** The Orchard

### 6 The Grove Apartments

- 7 The Studio
- 8 Boathouse
- 9 Tennis Court
- **10 Fitness Center**

# **GUEST AMENITIES**

- A Water as Needed
- **B** Plowing the Troposphere
- C Visibility: Unlimited
- D Bicycles\*
- **E** Bocce Ball

#### **F** Lake Abby

- G Fishing\*
- **H** Horseshoes\*
- **I Studio Overlook**
- J EV Charging Station

# **PLEASE NOTE**

- **M** Main Entrance
- **P** Parking

<sup>\*</sup> Please inquire at the Front Desk.